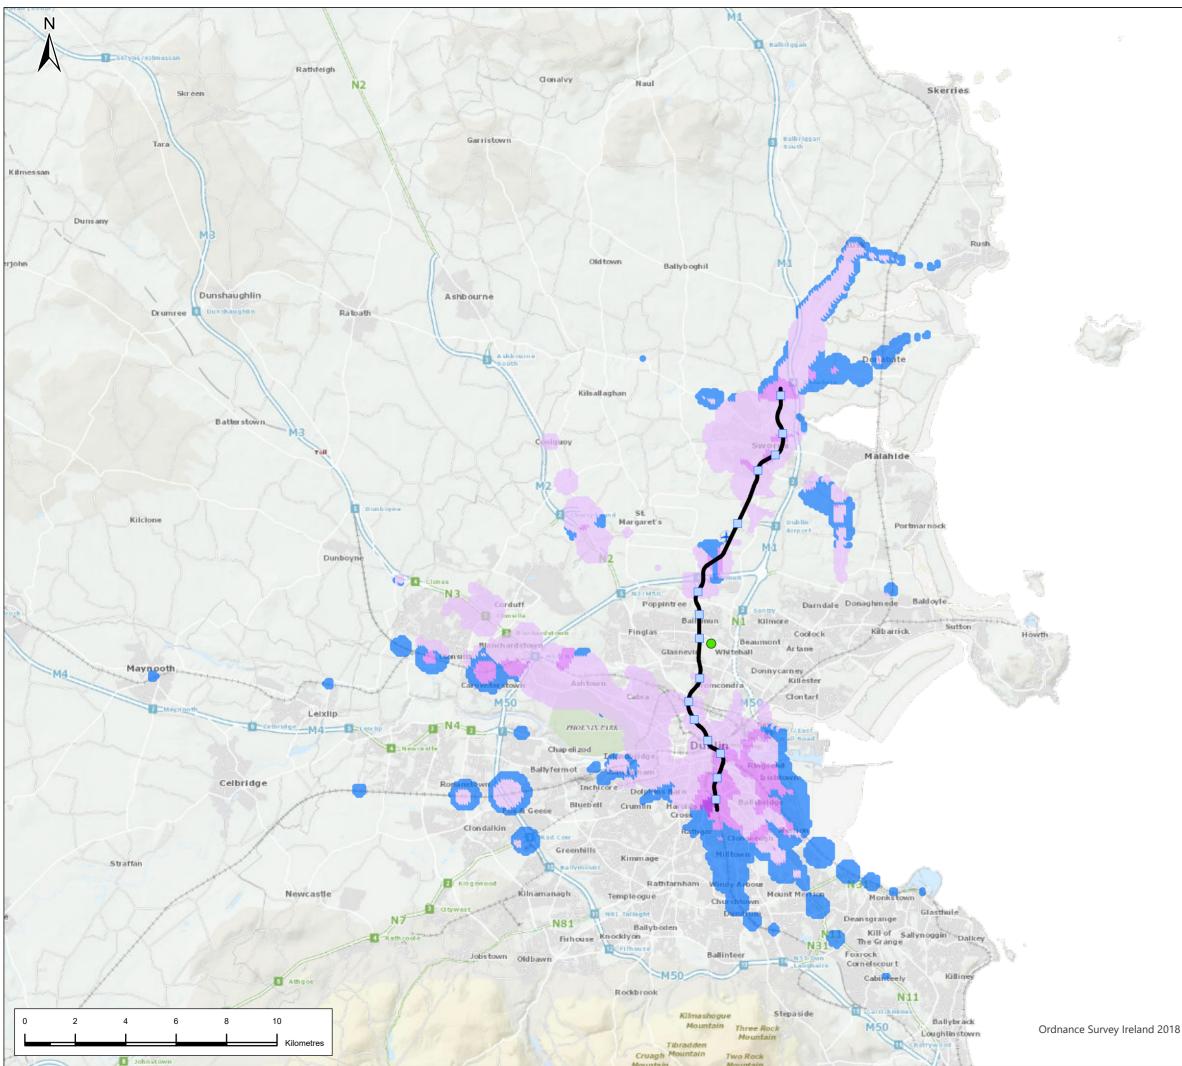

©National Roads Authority (NRA) 1994-2022. This drawing is confidential and the copyright in it is owned by NRA. This drawing must not be either loaned, copied or otherwise reproduced in whole or in part or used for any purpose without the prior permission of NRA. Transport Infrastructure Ireland (TII) is an operational name of the National Roads Authority.

COrdnance Survey Ireland 2022 (OSI\_NIMA\_273. All elevations are in metres and relate to OSi Geoid Model (OSGM02) Me All Co-ordinates are in Irish Transverse Mercator Grid (ITM) as defined by OSi active GPS station Tallaght College (TLLG). ead as defined by existing Project Contr